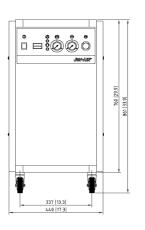

#### **Dimensions\***

1) air flow on curve should be reduced by 18-20% on units with dryers

\* for unit without accessories or options

www.jun-air.com