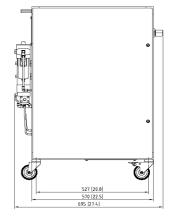

#### **Dimensions\***

1) air flow on curve should be reduced by 18-20% on units with dryers

\* for unit without accessories or options

www.jun-air.com