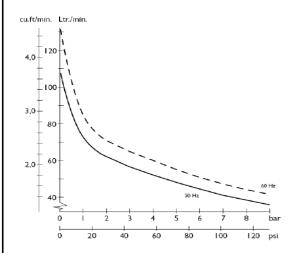

### Air flow / pressure curve

## Product specifications

| Model           |          | OF302-25MQ2 |       |       |  |
|-----------------|----------|-------------|-------|-------|--|
| Voltage         | V        | 1x230       | 1x230 | 1x120 |  |
| Frequency       | Hz       | 50          | 60    | 60    |  |
| Motor           | HP       | 0.6         | 0.6   | 0.6   |  |
|                 | kW       | 0.44        | 0.44  | 0.44  |  |
| Displacement    | l/min    | 108         | 138   | 138   |  |
| Air flow @ 8bar | l/min    | 30          | 36    | 36    |  |
|                 | cfm      | 1.06        | 1.27  | 1.27  |  |
| Max. pressure   | bar      | 8           | 8     | 8     |  |
|                 | psi      | 120         | 120   | 120   |  |
| Max. current    | A        | 3.8         | 4.1   | 6.6   |  |
| Receiver volume | litres   | 25          | 25    | 25    |  |
|                 | gallon   | 6.6         | 6.6   | 6.6   |  |
| Weight          | kg       | 83          | 83    | 83    |  |
|                 | lbs      | 183         | 183   | 183   |  |
| Noise level     | dB(A)/1m | 47          | 48    | 48    |  |
| Duty cycle      |          | 100%        | 100%  | 100%  |  |
|                 |          |             |       |       |  |